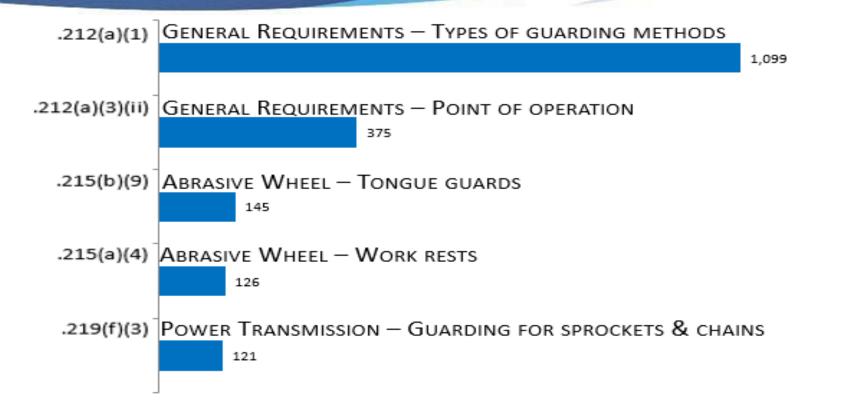

}$ 



# Walking-Working Surfaces [1910.21 – .30]

29





#### Exit Routes & Emergency Planning [1910.33 – .39]

29





#### Powered Platforms, Manlifts, & Vehicle-Mounted Work Platforms [1910.66 – .68]

29





#### Occupational Health & Environmental Control [1910.94 – .98]

29





#### Hazardous Materials [1910.101 – .126]





**(**)

ubpart

Т

#### **Personal Protective Equipment** [1910.132 - .138]





29

CFR

1910

#### General Environment Controls [1910.141 – .147]

29





#### Medical & First Aid [1910.151 –.152]





**()** 

ubpart

X

#### Fire Protection [1910.155 – .165]





5

ubpart

#### Compressed Gas & Compressed Air Equipment [1910.166 – .169]





# Materials Handling & Storage [1910.176 – .184]

29





#### Machinery & Machine Guarding [1910.211 – .219]

29





#### Hand & Portable Powered Tools & Other Hand-Held Equipment [1910.241 – .244]





**(**)

ubpart

#### Welding, Cutting, & Brazing [1910.251 – .255]





#### Special Industries [1910.261 – .272]





**()** 

ubpart

刀

#### Electrical [1910.301 – .399]

29





#### Commercial Diving Operations [1910.401 – .440]

29





#### Toxic & Hazardous Substance [1910.1000 – .1450]





5

ubpart

N