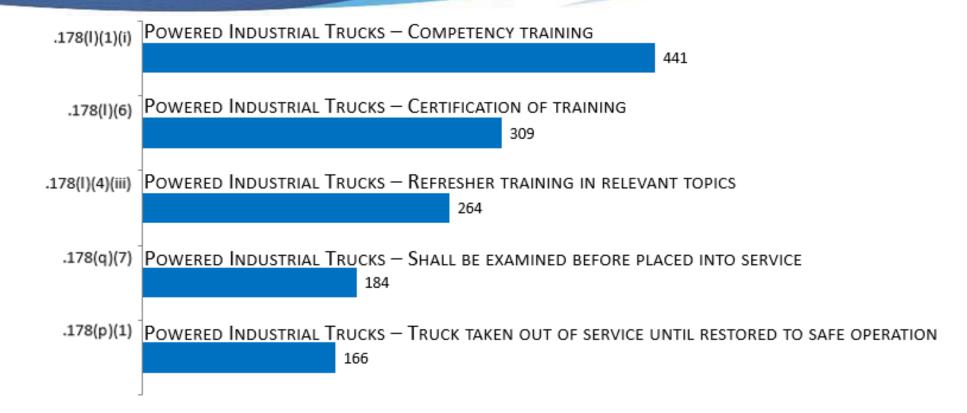

in General Industry FY 2024





 $\mathbf{O}$ 

 $\mathbf{0}$ 



# Walking-Working Surfaces [1910.21 – .30]

29





#### Exit Routes & Emergency Planning [1910.33 – .39]

29





#### Powered Platforms, Manlifts, & Vehicle-Mounted Work Platforms [1910.66 – .68]

29





#### Occupational Health & Environmental Control [1910.94 – .98]

29





#### Hazardous Materials [1910.101 – .126]





**(**)

ubpart

Т

#### **Personal Protective Equipment** [1910.132 - .138]





29

CFR

1910

#### General Environment Controls [1910.141 – .147]

29





#### Medical & First Aid [1910.151 –.152]





**()** 

ubpart

X

#### Fire Protection [1910.155 – .165]





5

ubpart

#### Compressed Gas & Compressed Air Equipment [1910.166 – .169]





# Materials Handling & Storage [1910.176 – .184]

29





#### Machinery & Machine Guarding [1910.211 – .219]

29





#### Hand & Portable Powered Tools & Other Hand-Held Equipment [1910.241 – .244]





**(**)

ubpart

#### Welding, Cutting, & Brazing [1910.251 – .255]





#### Special Industries [1910.261 – .272]





**()** 

ubpart

刀

#### Electrical [1910.301 – .399]

29





#### Commercial Diving Operations [1910.401 – .440]

29





#### Toxic & Hazardous Substance [1910.1000 – .1450]





5

ubpart

N