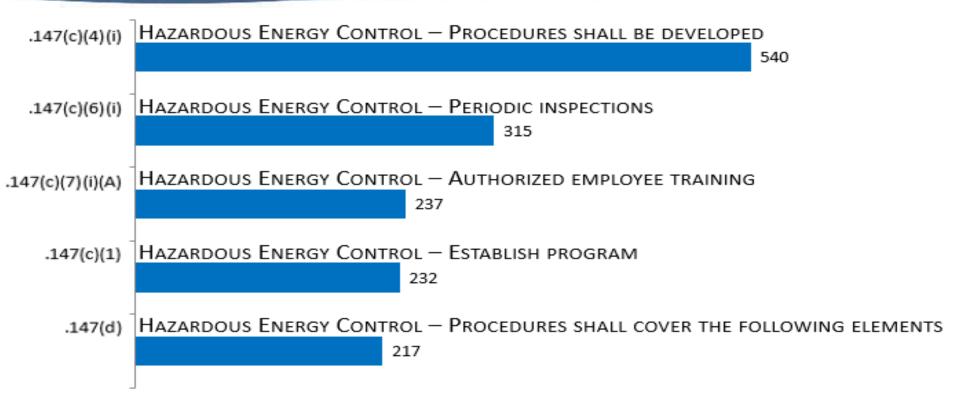

### **OSHA**

#### Most Frequently Cited Serious Violations

### General Industry FY2024

OSHA Federal Standards October 1, 2023 – September 30, 2024

#### Most Frequently Cited Serious Violations in General Industry FY 2024





 $\mathbf{O}$ 

 $\mathbf{0}$ 



# Walking-Working Surfaces [1910.21 – .30]

29





#### Exit Routes & Emergency Planning [1910.33 – .39]

29





#### Powered Platforms, Manlifts, & Vehicle-Mounted Work Platforms [1910.66 – .68]

29





#### Occupational Health & Environmental Control [1910.94 – .98]

29





#### Hazardous Materials [1910.101 – .126]





**(**)

ubpart

Т

#### **Personal Protective Equipment** [1910.132 - .138]





29

CFR

1910

#### General Environment Controls [1910.141 – .147]

29





#### Medical & First Aid [1910.151 –.152]





**()** 

ubpart

X

#### Fire Protection [1910.155 – .165]





5

ubpart

#### Compressed Gas & Compressed Air Equipment [1910.166 – .169]





# Materials Handling & Storage [1910.176 – .184]

29





#### Machinery & Machine Guarding [1910.211 – .219]

29





#### Hand & Portable Powered Tools & Other Hand-Held Equipment [1910.241 – .244]





**(**)

ubpart

#### Welding, Cutting, & Brazing [1910.251 – .255]





#### Special Industries [1910.261 – .272]





**()** 

ubpart

刀

#### Electrical [1910.301 – .399]

29





#### Commercial Diving Operations [1910.401 – .440]

29





#### Toxic & Hazardous Substance [1910.1000 – .1450]





5

ubpart

N