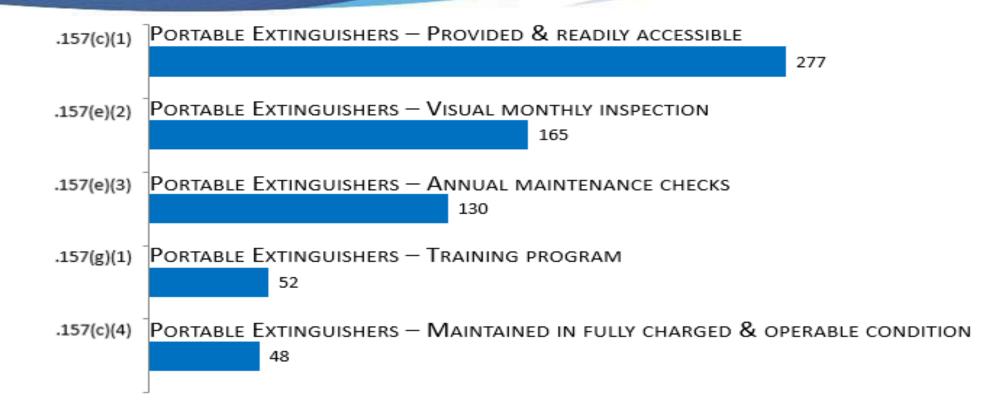

ns

### General Industry FY2024

OSHA Federal Standards October 1, 2023 – September 30, 2024

#### Most Frequently Cited Serious Violations in General Industry FY 2024





 $\mathbf{O}$ 

 $\mathbf{0}$ 



# Walking-Working Surfaces [1910.21 – .30]

29





#### Exit Routes & Emergency Planning [1910.33 – .39]

29





#### Powered Platforms, Manlifts, & Vehicle-Mounted Work Platforms [1910.66 – .68]

29





#### Occupational Health & Environmental Control [1910.94 – .98]

29





#### Hazardous Materials [1910.101 – .126]





**(**)

ubpart

Т

#### **Personal Protective Equipment** [1910.132 - .138]





29

CFR

1910

#### General Environment Controls [1910.141 – .147]

29





#### Medical & First Aid [1910.151 –.152]





**()** 

ubpart

X

#### Fire Protection [1910.155 – .165]





5

ubpart

#### Compressed Gas & Compressed Air Equipment [1910.166 – .169]





# Materials Handling & Storage [1910.176 – .184]

29





#### Machinery & Machine Guarding [1910.211 – .219]

29





#### Hand & Portable Powered Tools & Other Hand-Held Equipment [1910.241 – .244]





**(**)

ubpart

#### Welding, Cutting, & Brazing [1910.251 – .255]





#### Special Industries [1910.261 – .272]





**()** 

ubpart

刀

#### Electrical [1910.301 – .399]

29





#### Commercial Diving Operations [1910.401 – .440]

29





#### Toxic & Hazardous Substance [1910.1000 – .1450]





5

ubpart

N