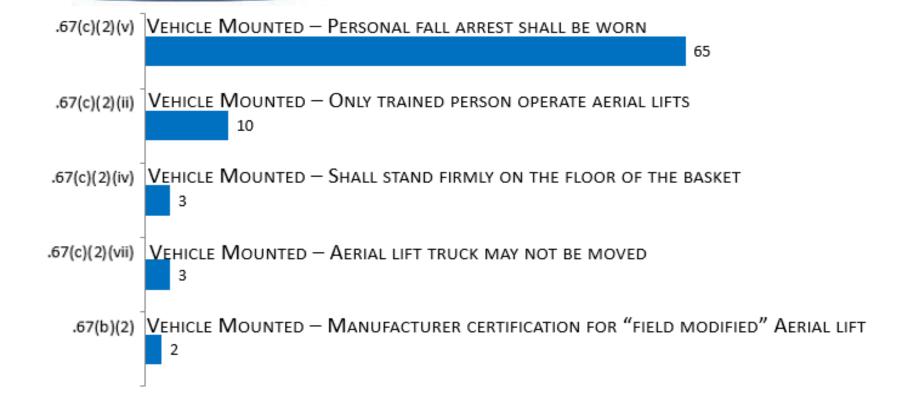

#### Powered Platforms, Manlifts, & Vehicle-Mounted Work Platforms [1910.66 – .68]

29