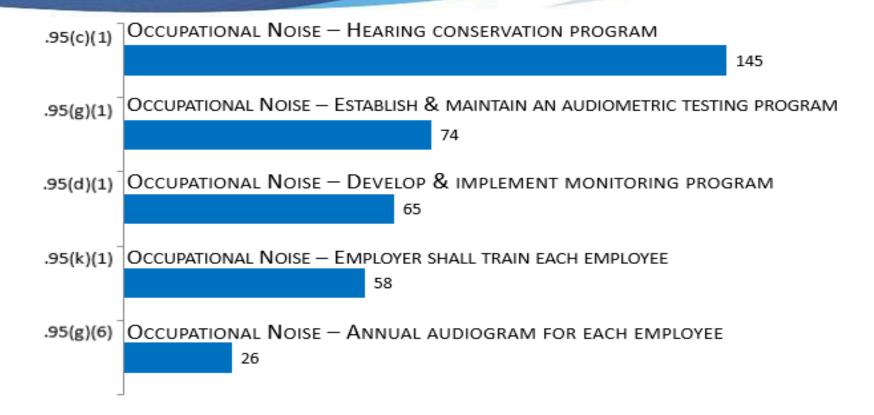

### **OSHA**

#### Most Frequently Cited Serious Violations

### General Industry FY2024

OSHA Federal Standards October 1, 2023 – September 30, 2024

#### Most Frequently Cited Serious Violations in General Industry FY 2024





 $\mathbf{O}$ 

 $\mathbf{0}$ 



# Walking-Working Surfaces [1910.21 – .30]

29





#### Exit Routes & Emergency Planning [1910.33 – .39]

29





#### Powered Platforms, Manlifts, & Vehicle-Mounted Work Platforms [1910.66 – .68]

29





#### Occupational Health & Environmental Control [1910.94 – .98]

29





#### Hazardous Materials [1910.101 – .126]





**(**)

ubpart

Т

#### **Personal Protective Equipment** [1910.132 - .138]





29

CFR

1910

#### General Environment Controls [1910.141 – .147]

29





#### Medical & First Aid [1910.151 –.152]





**()** 

ubpart

X

#### Fire Protection [1910.155 – .165]





5

ubpart

#### Compressed Gas & Compressed Air Equipment [1910.166 – .169]





# Materials Handling & Storage [1910.176 – .184]

29





#### Machinery & Machine Guarding [1910.211 – .219]

29





#### Hand & Portable Powered Tools & Other Hand-Held Equipment [1910.241 – .244]





**(**)

ubpart

#### Welding, Cutting, & Brazing [1910.251 – .255]





#### Special Industries [1910.261 – .272]





**()** 

ubpart

刀

#### Electrical [1910.301 – .399]

29





#### Commerc