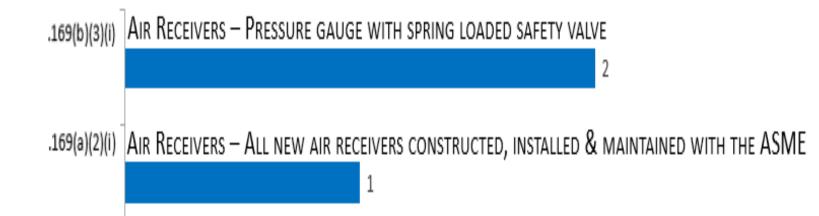

er 30, 2024

#### Most Frequently Cited Serious Violations in General Industry FY 2024





 $\mathbf{O}$ 

 $\mathbf{0}$ 



# Walking-Working Surfaces [1910.21 – .30]

29





#### Exit Routes & Emergency Planning [1910.33 – .39]

29





#### Powered Platforms, Manlifts, & Vehicle-Mounted Work Platforms [1910.66 – .68]

29





#### Occupational Health & Environmental Control [1910.94 – .98]

29





#### Hazardous Materials [1910.101 – .126]





**(**)

ubpart

Т

#### **Personal Protective Equipment** [1910.132 - .138]





29

CFR

1910

#### General Environment Controls [1910.141 – .147]

29





#### Medical & First Aid [1910.151 –.152]





**()** 

ubpart

X

#### Fire Protection [1910.155 – .165]





5

ubpart

#### Compressed Gas & Compressed Air Equipment [1910.166 – .169]





# Materials Handling & Storage [1910.176 – .184]

29





#### Machinery & Machine Guarding [1910.211 – .219]

29





#### Hand & Portable Powered Tools & Other Hand-Held Equipment [1910.241 – .244]





**(**)

ubpart

#### Welding, Cutting, & Brazing [1910.251 – .255]





#### Special Industries [1910.261 – .272]





**()** 

ubpart

刀

#### Electrical [1910.301 – .399]

29





#### Commercial Diving Operations [1910.401 – .440]

29





#### Toxic & Hazardous Substance [1910.1000 – .1450]





5

ubpart

N