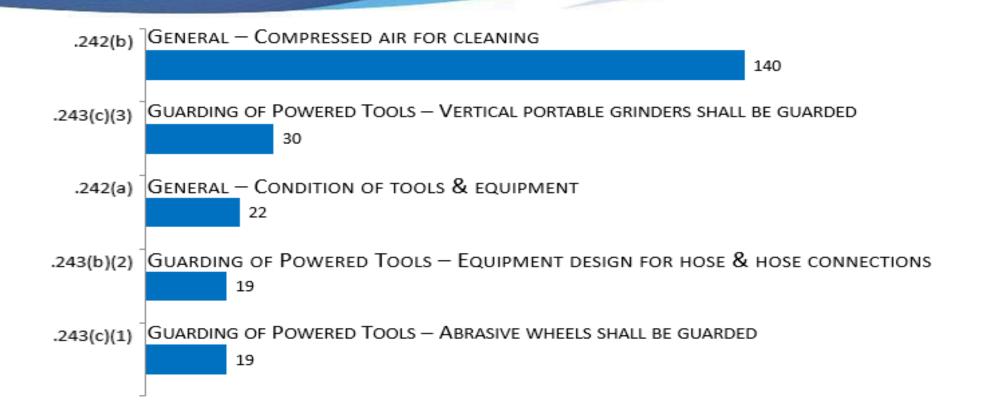

#### Hand & Portable Powered Tools & Other Hand-Held Equipment [1910.241 – .244]

**(**)

ubpart