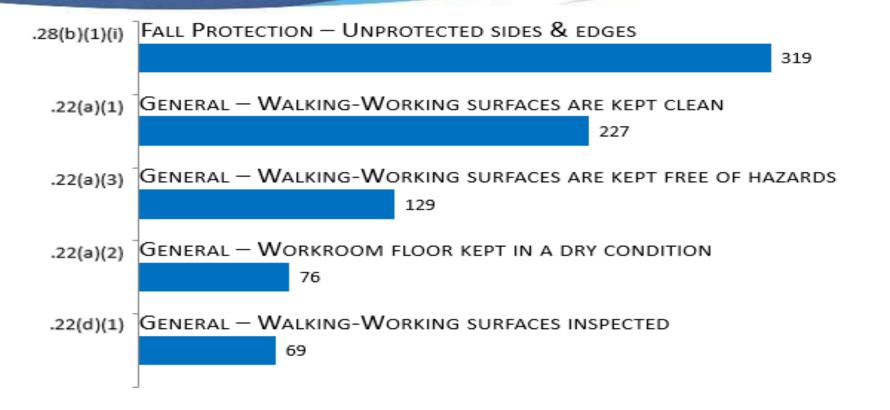

### **OSHA**

#### Most Frequently Cited Serious Violations

### General Industry FY2024

OSHA Federal Standards October 1, 2023 – September 30, 2024

#### Most Frequently Cited Serious Violations in General Industry FY 2024





 $\mathbf{O}$ 

 $\mathbf{0}$ 



# Walking-Working Surfaces [1910.21 – .30]

29





#### Exit Routes & Emergency Planning [1910.33 – .39]

29





#### Powered Platforms, Manlifts, & Vehicle-Mounted Work Platforms [1910.66 – .68]

29





#### Occupational Health & Environmental Control [1910.94 – .98]

29





#### Hazardous Materials [1910.101 – .126]





**(**)

ubpart

Т

#### **Personal Protective Equipment** [1910.132 - .138]





29

CFR

1910

#### General Environment Controls [1910.141 – .147]

29





#### Medical & First Aid [1910.151 –.152]





**()** 

ubpart

X

#### Fire Protection [1910.155 – .165]





5

ubpart

#### Compressed Gas & Compressed Air Equipment [1910.166 – .169]





# Materials Handling & Storage [1910.176 – .184]

29





#### Machinery & Machine Guarding [1910.211 – .219]

29





#### Hand & Portable Powered Tools & Other Hand-Hel