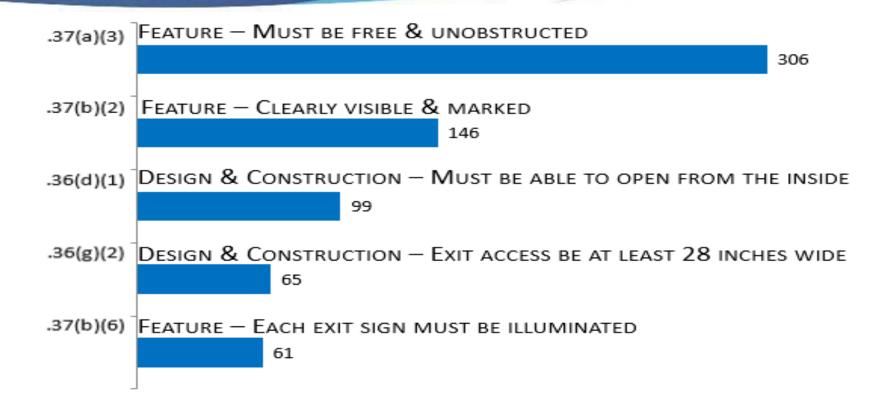

### **OSHA**

#### Most Frequently Cited Serious Violations

### General Industry FY2024

OSHA Federal Standards October 1, 2023 – September 30, 2024

#### Most Frequently Cited Serious Violations in General Industry FY 2024





 $\mathbf{O}$ 

 $\mathbf{0}$ 



# Walking-Working Surfaces [1910.21 – .30]

29





#### Exit Routes & Emergency Planning [1910.33 – .39]

29





#### Powered Platforms, Manlifts, & Vehicle-Mounted Work Platforms [1910.66 – .68]

29





#### Occupational Health & Environmental Control [1910.94 – .98]

29





#### Hazardous Materials [1910.101 – .126]





**(**)

ubpart

Т

#### **Personal Protective Equipment** [1910.132 - .138]





29

CFR

1910

#### General Environment Controls [1910.141 – .147]

29





#### Medical & First Aid [1910.151 –.152]





**()** 

ubpart

X

#### Fire Protection [1910.155 – .165]





5

ubpart

#### Compressed Gas & Compressed Air Equipment [1910.166 – .169]





# Materials Handling & Storage [1910.176 – .184]

29





#### Machinery & Machine Guarding [1910.211 – .219]

29





#### Hand & Portable Powered Tools & Other Hand-Held Equipment [1910.241 – .244]





**(**)

ubpart

#### Welding