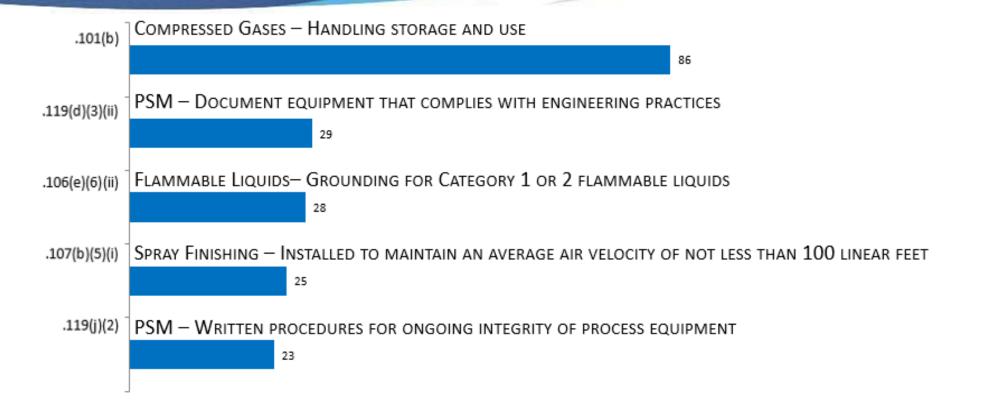

### **OSHA**

#### Most Frequently Cited Serious Violations

### General Industry FY2024

OSHA Federal Standards October 1, 2023 – September 30, 2024

#### Most Frequently Cited Serious Violations in General Industry FY 2024





 $\mathbf{O}$ 

 $\mathbf{0}$ 



# Walking-Working Surfaces [1910.21 – .30]

29





#### Exit Routes & Emergency Planning [1910.33 – .39]

29





#### Powered Platforms, Manlifts, & Vehicle-Mounted Work Platforms [1910.66 – .68]

29





#### Occupational Health & Environmental Control [1910.94 – .98]

29





#### Hazardous Materials [1910.101 – .126]





**(**)

ubpart

Т

#### **Personal Protective Equipment** [1910.132 - .138]





29

CFR

1910

#### General Environment Controls [1910.141 – .147]

29





#### Medical & First Aid [1910.151 –.152]





**()** 

ubpart

X

#### Fire Protection [1910.155 – .165]





5

ubpart

#### Compressed Gas & Compressed Air Equipment [1910.166 – .169]





# Materials Handling & Storage [1910.176 – .184]

29





#### Machinery & Machine Guarding [1910.211 – .219]

29





#### Hand & Portable Powered Tools & Other Hand-Held Equipment [1910.241 – .244]





**(**)

ubpart

#### Welding, Cutting, & Brazing [1910.251 – .255]





#### Special Industries [1910.261 – .272]





**()** 

ubpart

刀

#### Electrical [1910.301 – .399]

29





#### Commercial Diving Operations [1910.401 – .440]

29