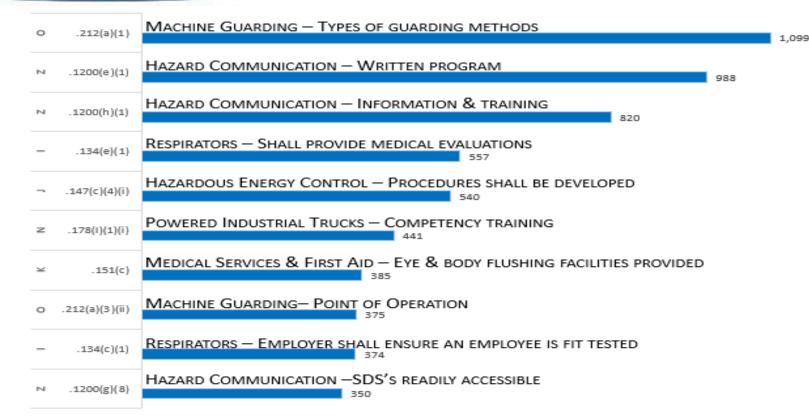

#### Most Frequently Cited Serious Violations in General Industry FY 2024

 $\mathbf{O}$ 

 $\mathbf{0}$ 

#### **Personal Protective Equipment** [1910.132 - .138]

29

CFR

1910

#### General Environment Controls [1910.141 – .147]

29

#### Medical & First Aid [1910.151 –.152]

**()** 

ubpart

X

#### Machinery & Machine Guarding [1910.211 – .219]

29

#### Hand & Portable Powered Tools & Other Hand-Held Equipment [1910.241 – .244]

**(**)

ubpart