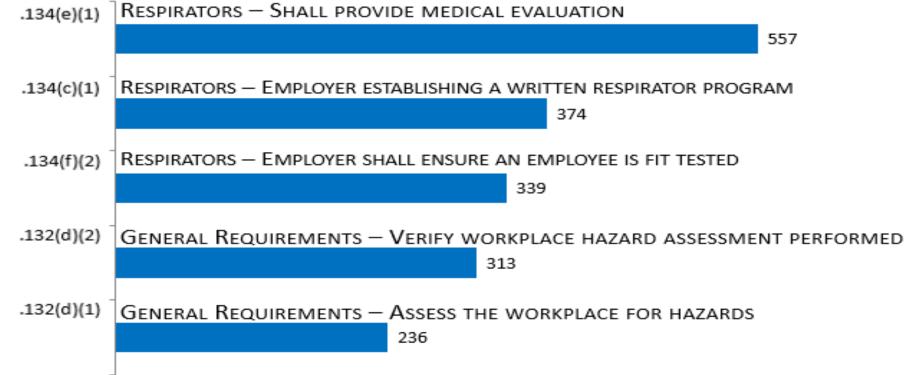

### **OSHA**

#### Most Frequently Cited Serious Violations

### General Industry FY2024

OSHA Federal Standards October 1, 2023 – September 30, 2024

#### Most Frequently Cited Serious Violations in General Industry FY 2024





 $\mathbf{O}$ 

 $\mathbf{0}$ 



# Walking-Working Surfaces [1910.21 – .30]

29





#### Exit Routes & Emergency Planning [1910.33 – .39]

29





#### Powered Platforms, Manlifts, & Vehicle-Mounted Work Platforms [1910.66 – .68]

29





#### Occupational Health & Environmental Control [1910.94 – .98]

29





#### Hazardous Materials [1910.101 – .126]





**(**)

ubpart

Т

#### **Personal Protective Equipment** [1910.132 - .138]





29

CFR

1910

#### General Environment Controls [1910.141 – .147]

29





#### Medical & First Aid [1910.151 –.152]





**()** 

ubpart

X

#### Fire Protection [1910.155 – .165]





5

ubpart

#### Compressed Gas & Compressed Air Equipment [1910.166 – .169]





# Materials Handling & Storage [1910.176 – .184]

29





#### Machinery & Machine Guarding [1910.211 – .219]

29





#### Hand & Portable Powered Tools & Other Hand-Held Equipment [1910.241 – .244]





**(**)

ubpart

#### Welding, Cutting, & Brazing [1910.251 – .255]





#### Special Industries [1910.261 – .272]





**()** 

ubpart

刀

#### Electrical [1910.301 – .399]

29





#### Commercial Diving Operations [1910.401 – .440]

29





#### Toxic & Hazardous Substance [1910.1000 – .1450]





5

ubpart

N