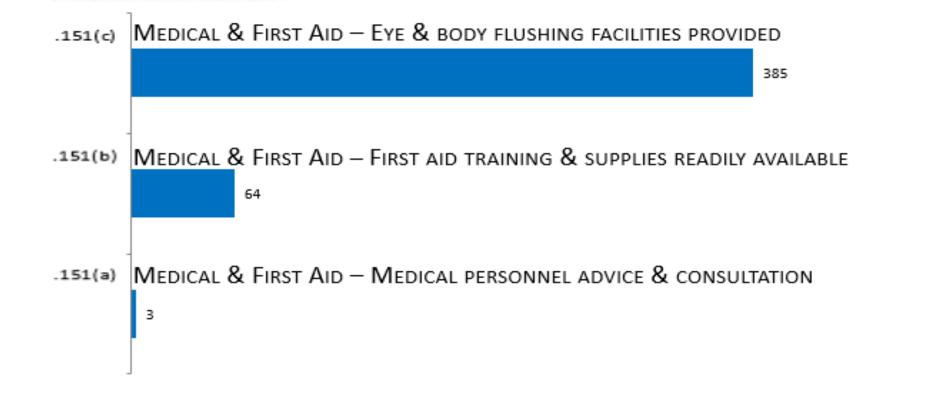

### **OSHA**

#### Most Frequently Cited Serious Violations

### General Industry FY2024

OSHA Federal Standards October 1, 2023 – September 30, 2024

#### Most Frequently Cited Serious Violations in General Industry FY 2024





 $\mathbf{O}$ 

 $\mathbf{0}$ 



# Walking-Working Surfaces [1910.21 – .30]

29





#### Exit Routes & Emergency Planning [1910.33 – .39]

29





#### Powered Platforms, Manlifts, & Vehicle-Mounted Work Platforms [1910.66 – .68]

29





#### Occupational Health & Environmental Control [1910.94 – .98]

29





#### Hazardous Materials [1910.101 – .126]





**(**)

ubpart

Т

#### **Personal Protective Equipment** [1910.132 - .138]





29

CFR

1910

#### General Environment Controls [1910.141 – .147]

29





#### Medical & First Aid [1910.151 –.152]





**()** 

ubpart

X

#### Fire Protection [1910.155 – .165]





5

ubpart

#### Compressed Gas & Compressed Air Equipment [1910.166 – .169]





# Materials Handling & Storage [1910.176 – .184]

29





#### Machinery & Machine Guarding [1910.211 – .219]

29





#### Hand & Portable Powered Tools & Other Hand-Held Equipment [1910.241 – .244]





**(**)

ubpart

#### Welding, Cutting, & Brazing [1910.251 – .255]





#### Special Industries [1910.261 – .272]





**()** 

ubpart

刀

#### Electrical [1910.301 – .399]

29





#### Commercial Diving Operations [1910.401 – .440]

29





#### Toxic & Hazardous Substance [1910.1000 – .1450]





5

ubpart

N